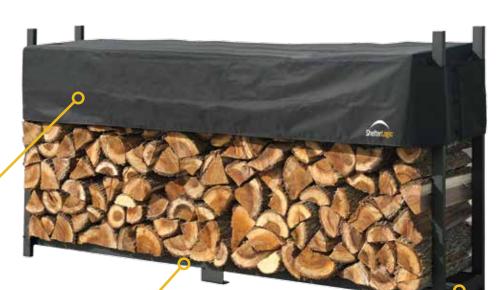

#### Two Way Adjustable Cover

High quality 300D polyester fabric cover. Innovative design adjusts to fit cut wood up to 50 cm. Easily slides up and down the frame with the height of the wood stack. Results – always dry usable wood.

#### **U-Channel Tube Design**

Ultra Duty 2,5 x 5,1 cm Rectangular U-Channel Tube delivers optimal strength and stability.

### **Premium Steel Frame**

Industrial grade 16 Gauge high grade steel construction with baked in premium powder coat finish that looks great performs better. Resists chipping, peeling, rust and corrosion.

## I-Beam Reinforcements

Reinforced I Beam spacers at each leg connection point keep the rack rock solid.

Easy assembly with just a 11 mm wrench – goes together in minutes. Open air design keeps wood off ground preventing insect infestation, mold growth and rotting. Excellent ventilation makes a great year round seasoning rack.