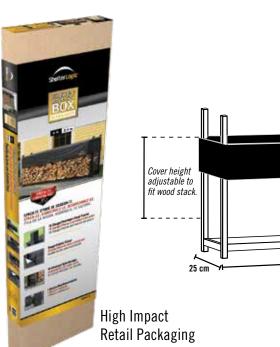

Cover adjustable up to 50 cm

118,9 cm

Package Includes

2,5 x 5,1 cm Rectangular Steel Frame 2 Way Adjustable Polyester Cover I-Beam Reinforcements Hardware Kit Easy step-by-step instructions