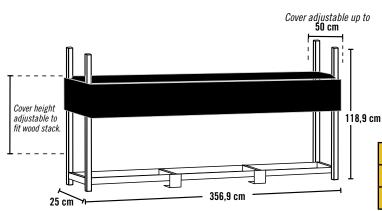

### Two Way Adjustable Cover

High quality 300D polyester fabric cover. Innovative design adjusts to fit cut wood up to 50 cm. Easily slides up and down the frame with the height of the wood stack. Results always dry usable wood.

#### **Product Specifications**

356,9 x 25 x 118,9 cm