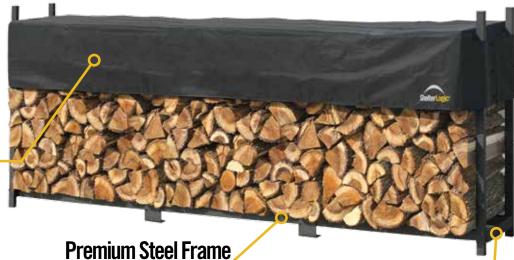

# Ultimate Firewood Rack with Cover 3,7 m

#### **U-Channel Tube Design**

Ultra Duty 2,5 x 5,1 cm Rectangular U-Channel Tube delivers optimal strength and stability.

Industrial grade 16 Gauge high grade steel construction with baked in premium powder coat finish that looks great performs better. Resists chipping, peeling, rust and corrosion.

#### **I-Beam Reinforcements**

Reinforced I Beam spacers at each leg connection point keep the rack rock solid.

Easy assembly with just a 11 mm wrench – goes together in minutes. Open air design keeps wood off ground preventing insect infestation, mold growth and rotting. Excellent ventilation makes a great year round seasoning rack.